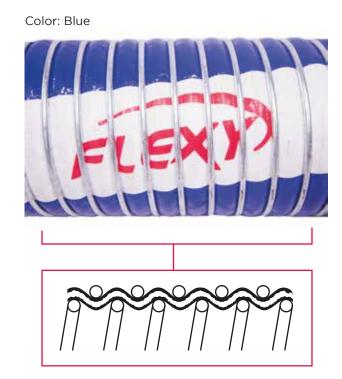

## **Description**

Composite hose made from heavy duty polypropylene fabrics and films with a double layer of abrasion resistant PVC coated fabric cover. Inner and outer wires are galvanised steel.